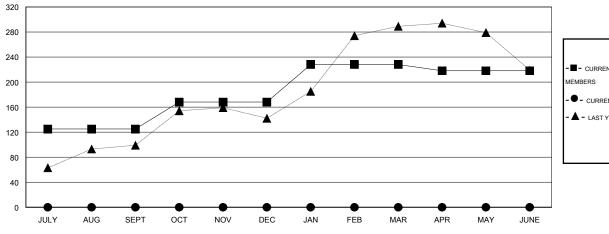

#### GOALS AND ACTUAL MEMBERS CUMULATIVE

| -■-  | CURRENT | YEAR | GOALS | FOR | NEW |
|------|---------|------|-------|-----|-----|
| MEMB | ERS     |      |       |     |     |

- CURRENT YEAR ACTUAL MEMBERS

- ▲ - LAST YEAR ACTUAL MEMBERS

| DROPPED CLUBS: 0 |   |
|------------------|---|
| DROPPED MEMBERS  |   |
| DECEASED         | 0 |
| CLUB CANCELLED   | 0 |
| OTHER            | 0 |
| TOTAL            | 0 |